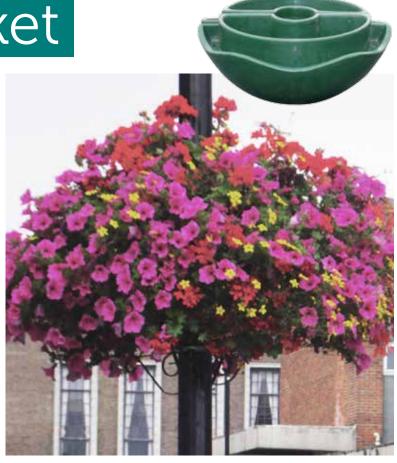

## **Amethyst** Pole Basket

Amethyst pole baskets are manufactured from tough, high quality plastic and come complete with an integral reservoir to reduce the need for watering. The reservoir shares the same easy-fill watering channel as the Amethyst hanging basket, to save you time and water.

There are two sizes of pole baskets, which create a low maintenance display that can be put almost anywhere. They also feature reusable liners for seasonal planting.

Capacity 400mm:

5l water, 10l compost

Capacity 600mm: 7l water, 10l compost

Available in green.