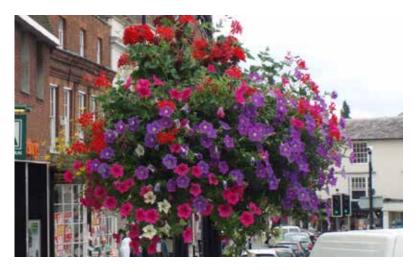

## **Amethyst** Hanging Basket

Save time with the Amethyst 16 inch hanging basket. The easy-fill reservoir has a 360 degree watering channel, so it can be watered from any angle without having to find a specific watering point.

The 6 litre capacity self-watering reservoir means the basket requires only two watering visits per week. Supplied with a quick-release chain for easy emptying at the end of the season.

Supplied with fixing brackets suitable for rectangular rails. We can also supply fixing brackets for circular rails.

410mm diameter planting area 530mm overall diameter

Capacity: 6l water, 15l compost

Available in green.