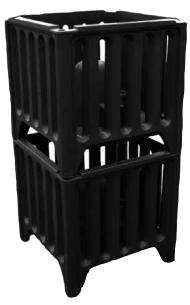

### Amethyst Range Cosmopolitan Cube

Cosmopolitan Cubes add instant impact. Strong and durable, built with an anti-vandal frame. They can be stacked one or two units high and the connected reservoirs save time when watering, as only the top watering point needs to be filled and the cube below will also be filled.

#### Per cube:

Size (mm):650 x 650 x 650 (LWH)Capacity:40l water, 240l compost

Only available in black