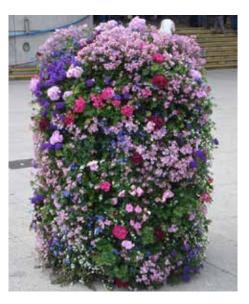

### Amethyst Range Cosmopolitan Cube

Cosmopolitan Cubes add instant impact. Strong and durable, built with an anti-vandal frame. They can be stacked one or two units high and the connected reservoirs save time when watering, as only the top watering point needs to be filled and the cube below will also be filled.

The planter becomes completely concealed when in full bloom, creating a show-stopping exhibition of colour.