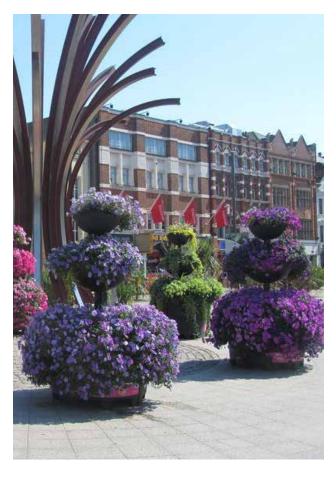

### Amethyst Range Cascade Planter

The Cascade is a unique three-tiered planter, which allows you to create individual and beautiful tiered floral displays, ideal for trailing plants. Each planter stands at an incredible height of 2.4 metres tall. Make a statement by using three or more Cascade planters together in your scheme.

| Size (mm):                 |
|----------------------------|
| Top capacity and width:    |
| Middle capacity and width: |
| Base capacity and width:   |

1200 x 1200 x 2400 (LWH) 5l water, 10l compost, 400mm 7l water, 15l compost, 600mm 80l water, 80l compost, 1200mm

Available in green.