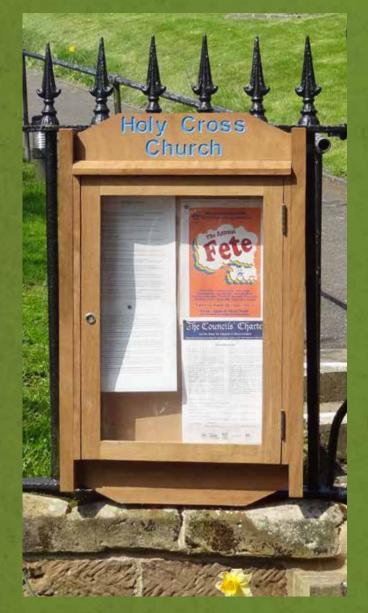

# Parish Noticeboards

Our Parish Noticeboards are available in single or double door variants, post or wall mounted. They are the ideal way to show off your official notices, posters and signs. Stylish design and high quality construction go hand in hand; they are manufactured in sustainable hardwood making them durable.

Built to accomodate up to four pages of A4 paper per bay with stainless steel hinges, lockable doors and polycarbonate glazing as standard. These elegant, eye catching notice boards are a combination of attractive traditional design and durability, built to last.

## Single Noticeboard wall mounted

Size (mm): Capacity: 485 x 70 x 922 (LWH)

4 pages of A4 (459 x 618 mm)