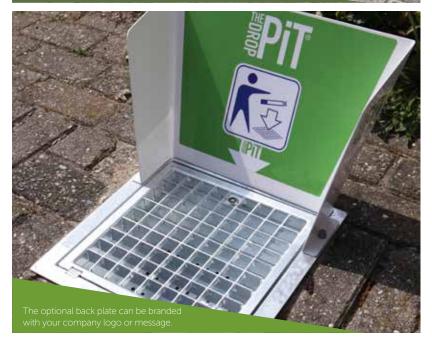

## DropPit Bins

Keep your premises free of unsightly cigarette ends with the innovative new DropPit. The discreet design is installed at ground level in outdoor smoking areas, so that cigarette ends and chewing gum can be dropped straight into the lockable grid, to collect in the tray below.

Any litter that escapes can simply be swept into the tray before emptying, saving time and effort.

The clever design is made of robust, corrosion resistant galvanised steel. Both the tray and the base feature a perforated bottom for effective drainage of water.