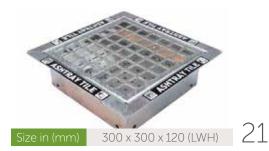

## DropPit Classic

The DropPit Classic saves valuable time thanks to the large capacity tray, which means it needs emptying less frequently.

It holds an estimated 2,400 cigarette ends.