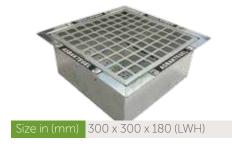

## DropPit Classic

The DropPit Classic saves valuable time thanks to the large capacity tray, which means it needs emptying less frequently.

It holds an estimated 2,400 cigarette ends.

## DropPit Junior

The DropPit Junior is a cost-effective model which gives you all the benefits of the DropPit Classic, with a smaller tray.

It holds an estimated 1,500 cigarette ends.