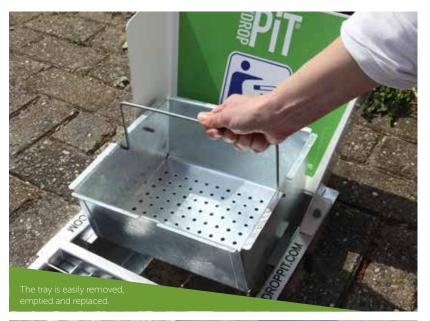

## DropPit Bins

Keep your premises free of unsightly cigarette ends with the innovative new DropPit. The discreet design is installed at ground level in outdoor smoking areas, so that cigarette ends and chewing gum can be dropped straight into the lockable grid, to collect in the tray below.

Any litter that escapes can simply be swept into the tray before emptying, saving time and effort.

The clever design is made of robust, corrosion resistant galvanised steel. Both the tray and the base feature a perforated bottom for effective drainage of water.