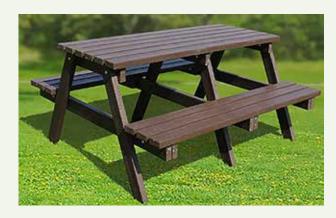

### Newton Picnic Table

- Choice of four or six seats. Two colour options: brown and black
- Perfect size for pubs, nature reserves and leisure parks
- Strong and resists damage from day-to-day use

4 Seat: 1500 x 1460 x 780 (LWH) 6 Seat: 2000 x 1460 x 780 (LWH)