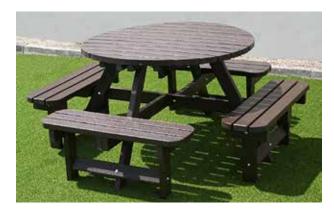

## **Elvaston Picnic Table**

- Seats eight people on four benches
- Edges are curved for comfort and safety
- gecoPlas design means it wont split or splinter

Size (mm): 2000 x 2000 x 780mm (LWH)