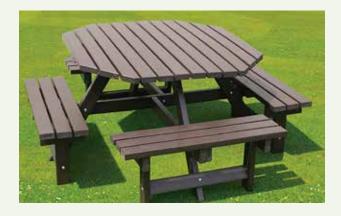

## **Thulston Picnic Table**

- Seats eight people on four benches
- Easy to clean and low maintenance, no surface treatment needed
- Made to withstand harsh weather conditions all year round

2000 x 2000 x 780 (LWH)