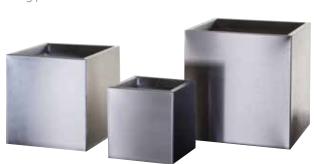

### Brushed steel

An elegant and understated satin finish.

The metal is polished and sanded to achieve a subtle textured appearance, making it the perfect container to bring plants into the heart of a modern urban environment.