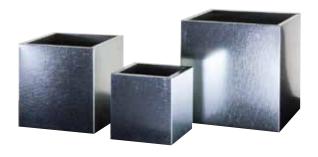

### Galvanised steel

Your first choice for a contemporary planting scheme.

The protective zinc coating of galvanised steel prevents rusting and gives a stylish high gloss appearance.