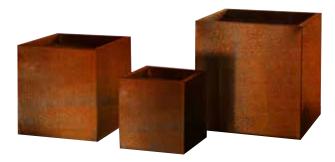

#### Cor-Ten steel

Weathers to develop a striking rust-like finish.

The distinctive finish of Cor-Ten steel is high impact and low maintenance, with a beautiful burnt orange-brown hue once exposed to the elements.