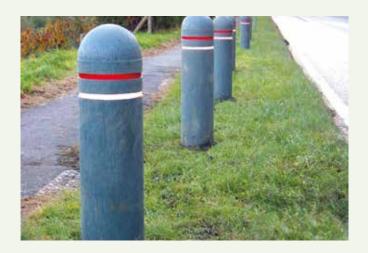

## Mondo Bollard

- Strong 150 mm diameter
- Available with or without reflective tape
- Choice of two colours: brown and dark grey

Bollard size (mm): 150 x 1500 (diameter x height)