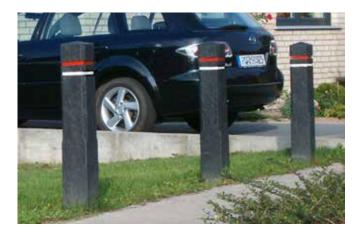

## Jazz Bollard

- Practical 140 mm bollard at an economical price
- Black colour, with optional reflective tape
- Ideal for car parks or marking out pedestrian areas

Bollard size (mm): 140 x 140 x 1400 (LWH)