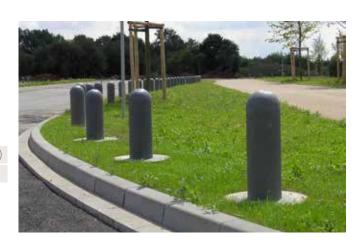

## Recycled Bollards

Our hard-working gecoPlas bollards are the ideal choice for durability. We offer three different diameters based on your needs, from 140 mm to 200 mm.

These recycled plastic bollards last five times longer than softwood bollards and need no yearly treatment or maintenance. Ideal for marking out paths, parking areas and restricting access width. Reduce the cost of restoring verges by blocking and directing traffic.

## Cogent Bollard

- Premium choice with a commanding 200 mm diameter
- Choice of two colours: brown and dark grey
- Optional co-ordinating ground plates to create a smart and sturdy appearance.

200 x 1500 (diameter x height)

Ground plate size (mm): 500 x 3 (diameter x height)