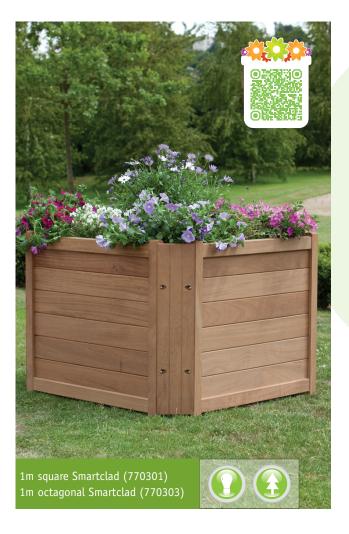

## Smartclad Surrounds

## Clever Planter Ideas

Smartclad surrounds are a clever way to give extra style and life to any plastic or old style planter; these quality wooden framed boxes are designed to fit easily around any existing planter. The planter is transformed and the sophisticated look of a real wood finish adds to the practicality and durability of any older planters.

Manufactured in hardwood in two standard sizes for our Octagon and Metre Square planters, we can produce a bespoke Smartclad surrounds to fit any of your existing planters. Regardless of size your old outdated looking planter can easily look contemporary and beautiful again. Bring us your old planters; let us make them look new again.

Standard sizes: 1m Octagonal, 1m Square plus made to measure to your requirements.

The Smartclad surround range is available in any of our timbers.