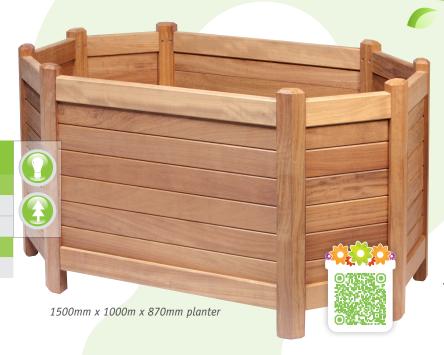

Our octagonal planters are built to the same high quality specification. The standard sizes are 1m or 1.5m, which is elongated to fit neatly on a pavement, while giving extra space for flowers or plants.

Wooden Planters (can be manufactured to your requirements), example sizes below:

Octagonal Size mm: (LWH)

1 m: 1000 x 1000 x 870 1.5 m: 1500 x 1000 x 870

Compost Capacity:

1m: 465l, 1.5m: 770l