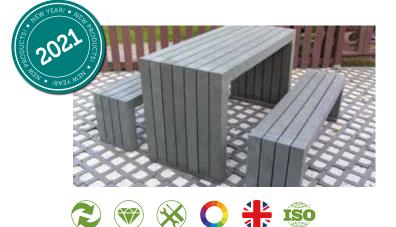

## Eaton Picnic Set

The clean straight lines of the Eaton Picnic Set are a statement in style and simplicity. Its minimalist design will fit perfectly into any urban setting. Available as a set or individually the Eaton is a modern, contemporary option for your space.

| Seat Dimensions:         | 1500 x 400 x 450 (LWH) |
|--------------------------|------------------------|
| Table Dimensions:        | 1500 x 670 x 750 (LWH) |
|                          |                        |
| Colour Options Available |                        |