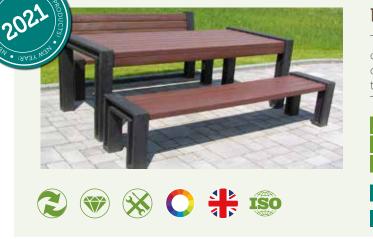

Available Individually or a as a Picnic Set

The Paddock Picnic Set complements any outside space, combining a striking design with a practical and durable construction. Its open-ended design offers barrier free access to wheelchair users at both ends of the table. The Paddock Table and Benches are available individually or as a set.

| Table Dimensions:                           | 1950 x 900 x 800 (LWH  |
|---------------------------------------------|------------------------|
| Seat with Back Dimensions:                  | 1950 x 560 x 950 (LWH) |
| Seat without Back Dimensions:               | 1950 x 460 x 480 (LWH) |
| Colour Options Available                    |                        |
| Available Individually or a as a Picnic Set |                        |