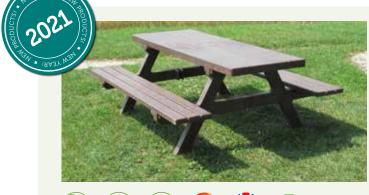

## gecoPlas Recycled Benches

The Trent Picnic Table and its classic style is at home in any outdoor setting. Both durable and practical the Trent has a number of features which make it the perfect option for any space.

Rather than using separate planks, the table-top is solid meaning that litter and dirt can't gather or fall down the gaps - a low maintenance, hardwearing, traditional option.

Picnic Table Dimensions: 2000 x 1740 x 780 (LWH)