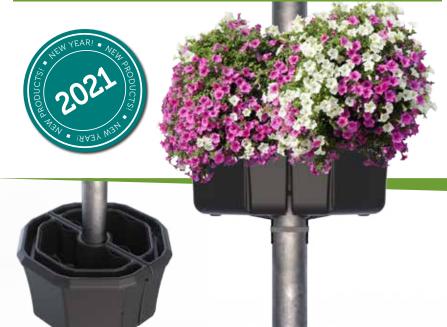

Everything you need for creating stunning floral displays for any pole or lamppost up to a 110mm max diameter. Easily installed the Pagoda Pole Basket Package provides a high impact display while offering security and stability. With all the great features you would expect from the Pagoda range, our Pole Basket is designed to be an extremely hardwearing, cost effective and low maintenance planting solution.

The Pagoda Pole Basket comes with our popular self-watering capillary matting and features an easy fill watering channel for fuss-free maintenance. The smooth edges allow plants to flow over easily, and its UV stable and highly durable construction mean it will look great season after season.

Our Easy Drain feature allows the reservoirs to be emptied while still in situ, making removal and transportation significantly less labour intensive – and less risky. Our Self Watering Liners mean installing and removing planting is also simple and hassle free.

## Included in the Pagoda Pole Basket Package:

- 2 x Pagoda Pole Basket Half Units
- 2 x Self-Watering Removable Liners
- 2 x Steel Fixing Brackets

| Overall Diameter: | 685mm     |
|-------------------|-----------|
| Height:           | 405mm     |
| Water Capacity:   | 20 Litres |
| Compost Capacity: | 16 Litres |
| Pole Diameter:    | 110mm Max |