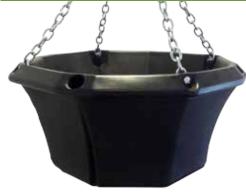

## Pagoda Hanging Basket

- 4 leg guick release, heavyweight suspension chains for ease of use and long life.
- Self-watering to keep your plants healthy all season long.
- UV stable colours that won't fade over time.
- Smooth edges so flowers can flow over easily
- Hard-wearing and 100% recyclable.

Size (mm): 555 overall diameter, 255 height 10l water, 19l compost

The Pagoda Hanging Basket is a large 20-inch octagonal basket, designed to look great season after season. It shares the same clever design features as the other Pagoda planters, such as self-watering capillary matting allowing days without watering. The heavy weight, zinc plated chains have a quick release clip to make planting easier.