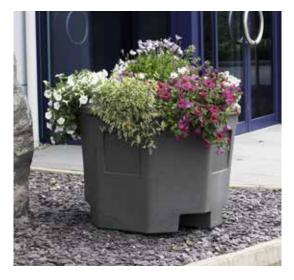

## Pagoda Floor Planter

This 1m octagonal planter is perfect for large shrub displays. For a dramatic effect, combine it with the Pagoda Tower and Hanging Baskets to create a striking coordinated floral display.

It is durable, vandal resistant and built to resist the elements outdoors. To keep your flowers looking their best with minimum maintenance, Pagoda planters feature a large self-watering reservoir and our Soft Edge and Rain Groove designs as standard.

We have a choice of 18 colours and can add logos or adverts to the side panels. Our team will work with you to make a Pagoda floor planter which perfectly matches your needs.