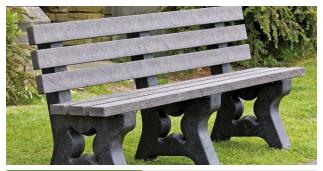

## The Lincomb Bench

The Lincomb combines a classic design with an eco-friendly recycled plastic seat and support slats, providing a sturdy seating option that can comfortably accommodate up to 5 people.

Completely weather resistant, The Lincomb requires no ongoing maintenance, painting or staining, making it the perfect seating solution for any area.

Manufactured using 100% recycled plastic, The Lincomb is an eco-friendly, hardwearing choice that will continue to look great for many years.