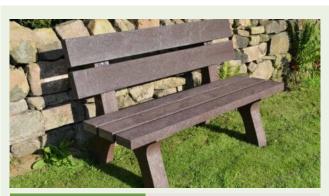

## The Sandale Bench

The Sandale Bench has a traditional timber appearance alongside a fantastic ergonomic design. The arched legs combined with wide back supports combine style and comfort, offering a relaxed seating position.

Made from 100% recycled plastic, The Sandale can withstand all the elements, requires zero maintenance, and will never rot or splinter.

The robust, graffiti resistant construction offers the perfect hardwearing, sustainable seating solution for any street scene, green space, park, holiday park or picnic area.