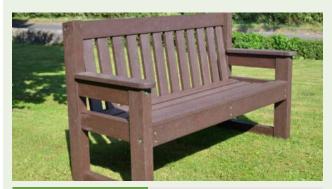

## The Highbarn Bench

A very popular design that offers the appearance of timber with all the benefits of 100% recycled plastic. Simple to maintain, and weather and rot resistant. The Highbarn bench offers a sustainable option that will complement any area.

Seating 2-4 people, The Highbarn features a curved seat and armrest to maximise comfort and support.

Designed to be extremely durable and hardwearing, The Highbarn can be simply cleaned with a towel or cloth and will not absorb any surface water thanks to the eco-friendly materials used in its production.